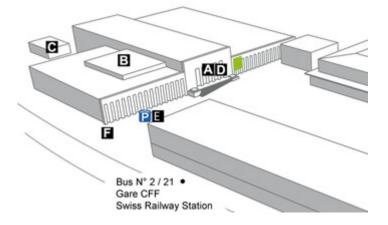

# LAUSANNE, EXHIBITION CENTRE 7.A

# Located between the entrances of Hall 1 and Hall 7



# FACTS AND FIGURESDimensionsW 6.00 m x H 6.70 mTotal size40.20 m2AvailabilityPermanentIlluminationNot availableFrequency per trade fairsVaries according to trade showVisibilityFront, sideways/oblique

#### **LOCATION | DESCRIPTION**

- Between the entrances of Hall 1 and Hall 7
- Visible from most areas of the entrance square
- High visitor numbers and repeat contacts
- Visible to virtually all visitors
- Effective close up and at long distance

### **PERMISSION**

Outline approval existing, individual artwork requires authorization

## **RESTRICTIONS**

■ Non-exhibitors upon request



## LOCATION MAP