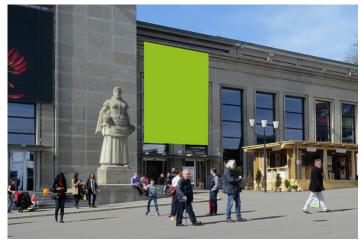

# FACTS AND FIGURESDimensionsW 6.00 m x H 6.70 mTotal size40.20 m2AvailabilityPermanentIlluminationNot availableFrequency per trade fairsVaries according to trade showVisibilityFront, sideways/oblique

#### **LOCATION | DESCRIPTION**

- Between the entrances of Hall 1 and Hall 7
- Visible from most areas of the entrance square
- High visitor numbers and repeat contacts
- Visible to virtually all visitors
- Effective close up and at long distance