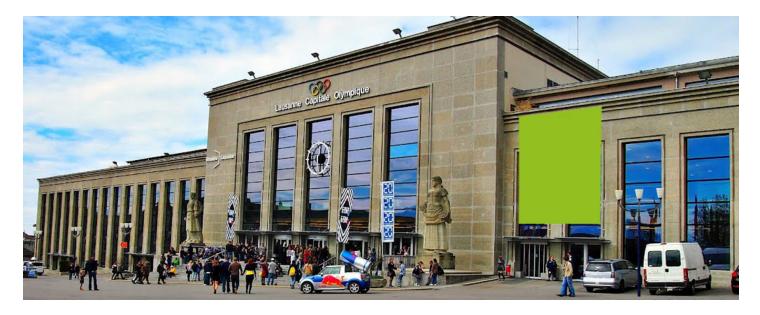

# LAUSANNE, EXHIBITION CENTRE 7.A

# Located between the entrances of Hall 1 and Hall 7

#### **LOCATION | DESCRIPTION**

- Between the entrances of Hall 1 and Hall 7
- Visible from most areas of the entrance square
- High visitor numbers and repeat contacts
- Visible to virtually all visitors
- Effective close up and at long distance