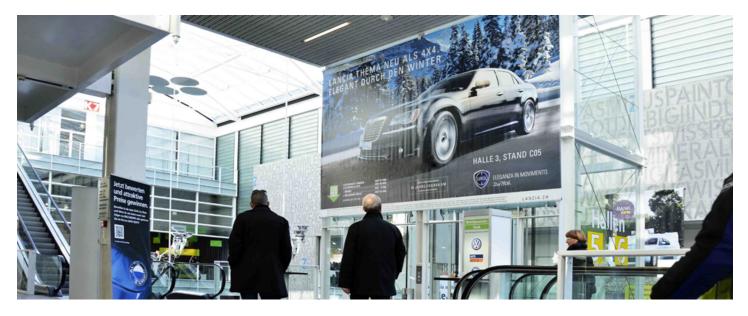

## **ZURICH, EXHIBITION CENTRE 56** On the same level as Hall 5+6

Front, sideways/oblique

| FACTS AND FIGURES         |                                |
|---------------------------|--------------------------------|
| Dimensions                | W 6.50 m x H 4.00 m            |
| Total size                | 26.00 m2                       |
| Availability              | Permanent                      |
| Illumination              | yes, illumination of the hall  |
| Frequency per trade fairs | Varies according to trade show |

## LOCATION | DESCRIPTION

Position by the lift

Visibility

- Above elevator doors
- On the same level as Hall 5+6
- Repeated contacts
- Visible as visitors move from one floor to another
- Price for smaller exhibitions/events upon request
- ·····