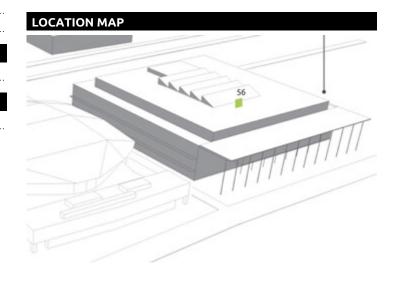

## **ZURICH, EXHIBITION CENTRE 56** On the same level as Hall 5+6

Front, sideways/oblique

| FACTS AND FIGURES         |                                |
|---------------------------|--------------------------------|
| Dimensions                | W 6.50 m x H 4.00 m            |
| Total size                | 26.00 m2                       |
| Availability              | Permanent                      |
| Illumination              | yes, illumination of the hall  |
| Frequency per trade fairs | Varies according to trade show |

## LOCATION | DESCRIPTION

Position by the lift

Visibility

- Above elevator doors
- On the same level as Hall 5+6
- Repeated contacts
- Visible as visitors move from one floor to another
- Price for smaller exhibitions/events upon request
- ·····