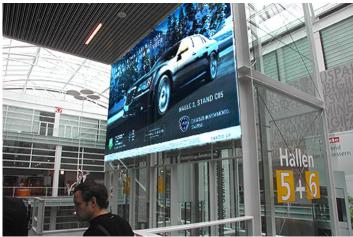

## **ZURICH, EXHIBITION CENTRE 56** On the same level as Hall 5+6

Front, sideways/oblique

| FACTS AND FIGURES         |                                |
|---------------------------|--------------------------------|
| Dimensions                | W 6.50 m x H 4.00 m            |
| Total size                | 26.00 m2                       |
| Availability              | Permanent                      |
| Illumination              | yes, illumination of the hall  |
| Frequency per trade fairs | Varies according to trade show |

## LOCATION | DESCRIPTION

Position by the lift

Visibility

- Above elevator doors
- On the same level as Hall 5+6
- Repeated contacts
- Visible as visitors move from one floor to another
- Price for smaller exhibitions/events upon request
- ·····