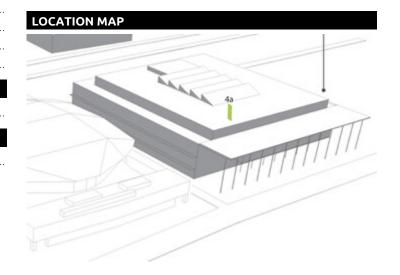

# **ZURICH, EXHIBITION CENTRE 4A (NOT AVAILABLE DURING AUTOZURICH)**

## LOCATION | DESCRIPTION

- Exhibition centre entrance hall
- Opposite escalators
- By the lift
- Targeted to drive repeat contacts (approx. 3 times)
- Visible as visitors move from one floor to another
- Long viewing time
- Ideal viewing distance
- Price for smaller exhibitions/events upon request