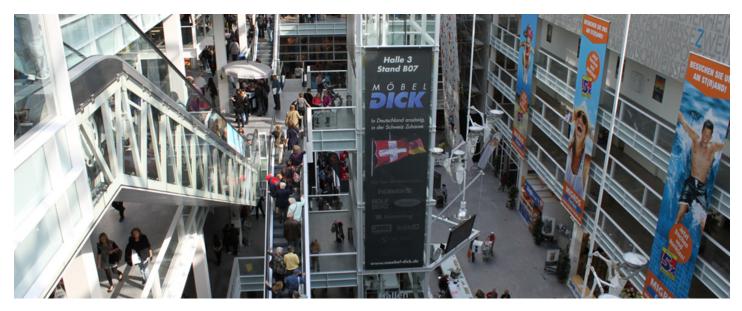

## Exhibition centre entrance hall

| FACTS AND FIGURES         |                                |
|---------------------------|--------------------------------|
| Dimensions                | W 2.90 m x H 11.04 m           |
| Total size                | 32.02 m2                       |
| Availability              | Permanent                      |
| Illumination              | yes, illumination of the hall  |
| Frequency per trade fairs | Varies according to trade show |
| Visibility                | Front, sideways/oblique        |

## LOCATION | DESCRIPTION

- Exhibition centre entrance hall
- Opposite escalators
- By the lift
- Targeted to drive repeat contacts (approx. 3 times)
- Visible as visitors move from one floor to another
- Long viewing time
- Ideal viewing distance
- Price for smaller exhibitions/events upon request