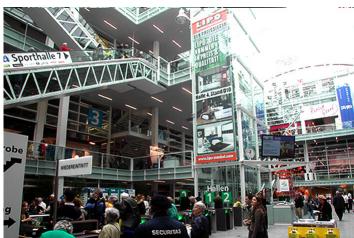

## Exhibition centre entrance hall

| FACTS AND FIGURES         |                                |
|---------------------------|--------------------------------|
| Dimensions                | W 2.90 m x H 11.04 m           |
| Total size                | 32.02 m2                       |
| Availability              | Permanent                      |
| Illumination              | yes, illumination of the hall  |
| Frequency per trade fairs | Varies according to trade show |
| Visibility                | Front, sideways/oblique        |

## LOCATION | DESCRIPTION

- Exhibition centre entrance hall
- Opposite escalators
- By the lift
- Targeted to drive repeat contacts (approx. 3 times)
- Visible as visitors move from one floor to another
- Long viewing time
- Ideal viewing distance
- Price for smaller exhibitions/events upon request