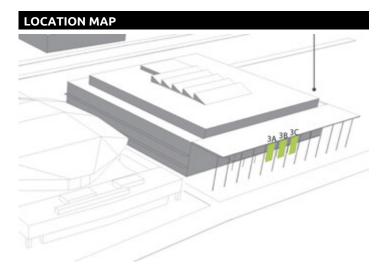

# **ZURICH, EXHIBITION CENTRE 3.A**

## Above exhibition centre entrance

### **LOCATION | DESCRIPTION**

- Above exhibition centre entrance
- Prominent position
- Visible to all visitors
- Best possible site
- Extended viewing times for visitors queuing for the ticket office
- Price for smaller exhibitions/events upon request