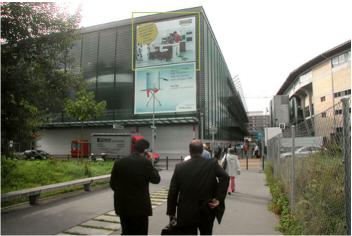

# **ZURICH, EXHIBITION CENTRE 1.B** Exhibition centre – north side

# LOCATION | DESCRIPTION

- Exhibition centre north side
- Visible to visitors as they arrive
- Visible to visitors coming from multi-storey car park
- Position: building corner
- Long viewing time
- Ideal viewing distance
- Price for smaller exhibitions/events on request