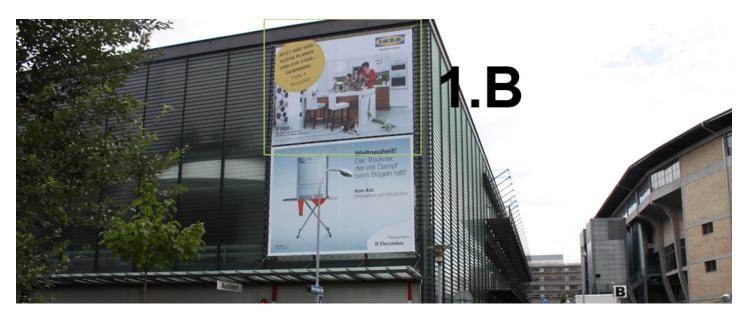

# **ZURICH, EXHIBITION CENTRE 1.B** Exhibition centre – north side

### FACTS AND FIGURES

| W 9.30 m x H 6.75 m            |
|--------------------------------|
| 62.78 m2                       |
| Permanent                      |
| Not available                  |
| Varies according to trade show |
| Front, sideways/oblique        |
|                                |

# LOCATION | DESCRIPTION

- Exhibition centre north side
- Visible to visitors as they arrive
- Visible to visitors coming from multi-storey car park
- Position: building corner
- Long viewing time
- Ideal viewing distance
- Price for smaller exhibitions/events on request