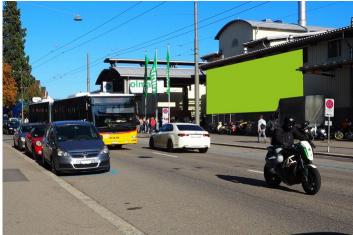

# **ST. GALLEN, EXHIBITION CENTRE 3.3** At St. Jakob-Strasse, right next to Entrance D

#### FACTS AND FIGURES

| Dimensions                | ca. W 10.00 m x H 5.00 m       |
|---------------------------|--------------------------------|
| Total size                | ca. 50.00 m2                   |
| Availability              | Permanent                      |
| Illumination              | Not available                  |
| Frequency per trade fairs | Varies according to trade show |
| Visibility                | Front, sideways/oblique        |
|                           |                                |

## LOCATION | DESCRIPTION

| Right next to Entrance D |
|--------------------------|
| On St. Jakobsstrasse     |
| Near the bus stop        |
| Pedestrians              |
| Road traffic             |
|                          |