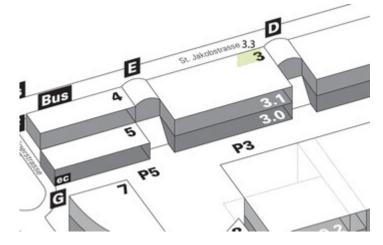

## LOCATION MAP

# **ST. GALLEN, EXHIBITION CENTRE 3.3** At St. Jakob-Strasse, right next to Entrance D

## LOCATION | DESCRIPTION

| Right next to Entrance D |
|--------------------------|
| On St. Jakobsstrasse     |
| Near the bus stop        |
| Pedestrians              |
| Road traffic             |
|                          |