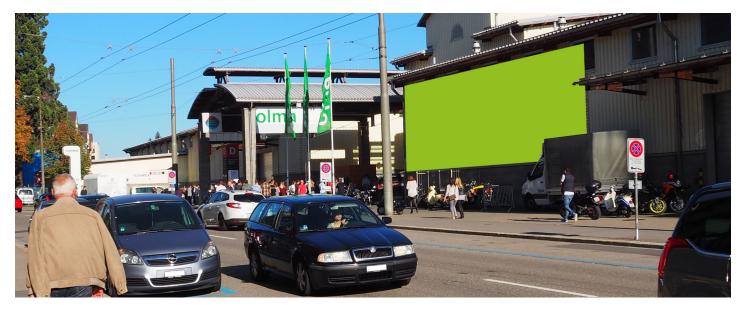

# **ST. GALLEN, EXHIBITION CENTRE 3.3** At St. Jakob-Strasse, right next to Entrance D

#### FACTS AND FIGURES

| Dimensions                | ca. W 10.00 m x H 5.00 m       |
|---------------------------|--------------------------------|
| Total size                | ca. 50.00 m2                   |
| Availability              | Permanent                      |
| Illumination              | Not available                  |
| Frequency per trade fairs | Varies according to trade show |
| Visibility                | Front, sideways/oblique        |
|                           |                                |

## LOCATION | DESCRIPTION

| Right next to Entrance D |
|--------------------------|
| On St. Jakobsstrasse     |
| Near the bus stop        |
| Pedestrians              |
| Road traffic             |
|                          |