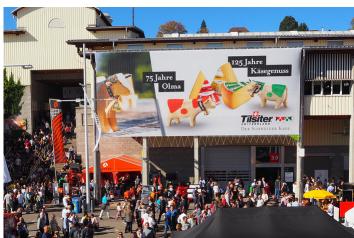

# FACTS AND FIGURESDimensionsW 15.40 m x H 6.40 mTotal size98.56 m2AvailabilityPermanentIlluminationNot availableFrequency per trade fairsVaries according to trade showVisibilityFront, sideways/oblique

### **LOCATION | DESCRIPTION**

- In the busy centre of the exhibition grounds
- Visible from the whole outdoor area
- Dominating position on Hall 3
- Excellent number of contacts
- Repeat contacts
- Visible to all visitors
- Extended viewing times