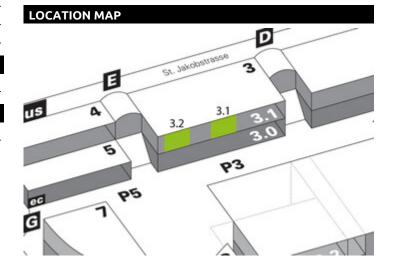

# ST. GALLEN, EXHIBITION CENTRE 3.2

### **LOCATION | DESCRIPTION**

- In the busy centre of the exhibition grounds
- Visible from the whole outdoor area
- Dominating position on Hall 3
- Excellent number of contacts
- Repeat contacts
- Visible to all visitors
- Extended viewing times