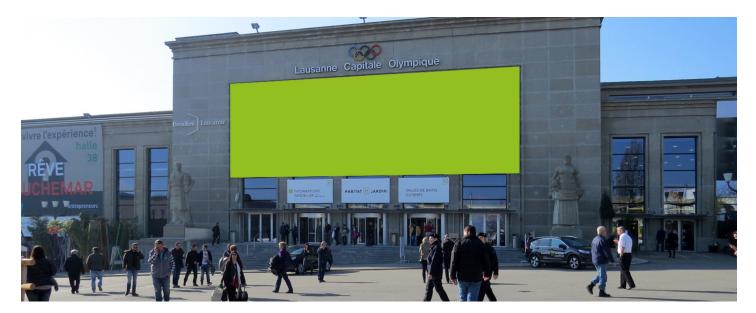

## **LAUSANNE, EXHIBITION CENTRE 1**

# Hall 1 - right above the entrance

| <b>FACTS AND FIGURES</b>  |                                |
|---------------------------|--------------------------------|
| Dimensions                | W 24.00 m x H 8.00 m           |
| Total size                | 192.00 m2                      |
| Availability              | Permanent                      |
| Illumination              | Not available                  |
| Frequency per trade fairs | Varies according to trade show |
| Visibility                | Front, sideways/oblique        |
|                           |                                |

#### LOCATION | DESCRIPTION

- On the central main building of the exhibition centre
- $\blacksquare$  On the symbolic landmark of the Lausanne exhibition centre
- Position above the entrance
- Above the main steps
- Dominates the entrance square
- Repeat contacts