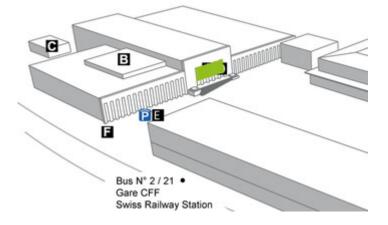

| 192.00 m2                      |
| Availability              | Permanent                      |
| Illumination              | Not available                  |
| Frequency per trade fairs | Varies according to trade show |
| Visibility                | Front, sideways/oblique        |
|                           |                                |

#### LOCATION | DESCRIPTION

- On the central main building of the exhibition centre
- $\blacksquare$  On the symbolic landmark of the Lausanne exhibition centre
- Position above the entrance
- Above the main steps
- Dominates the entrance square
- Repeat contacts

#### **PERMISSION**

■ Outline approval existing, individual artwork requires authorization

#### **RESTRICTIONS**

■ Non-exhibitors upon request



### **LOCATION MAP**