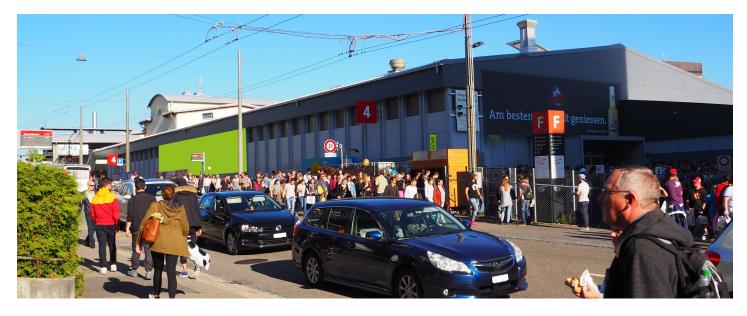

# **ST. GALLEN, EXHIBITION CENTRE 4.2** At St. Jakob-Strasse, between entrance E and F

## LOCATION | DESCRIPTION

| ■ Right next to entrance E and F        |
|-----------------------------------------|
| Near the bus stop 3, 151, 200, 202, 203 |
| ■ Pedestrians                           |
| ■ Road traffic                          |
| ■ On St. Jakobsstrasse                  |
|                                         |