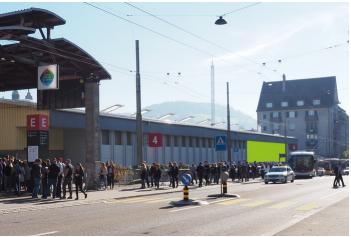

# **ST. GALLEN, EXHIBITION CENTRE 4.2** At St. Jakob-Strasse, between entrance E and F

## LOCATION | DESCRIPTION

| ■ Right next to entrance E and F        |
|-----------------------------------------|
| Near the bus stop 3, 151, 200, 202, 203 |
| ■ Pedestrians                           |
| ■ Road traffic                          |
| ■ On St. Jakobsstrasse                  |
|                                         |