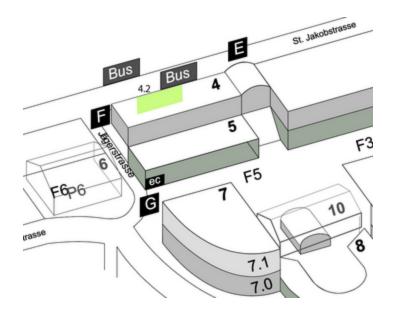

size                | ca. 66.00 m2                   |
| Availability              | Permanent                      |
| Illumination              | Not available                  |
| Frequency per trade fairs | Varies according to trade show |
| Visibility                | Front, sideways/oblique        |

## LOCATION | DESCRIPTION

| ■ Right next to entrance E and F        |
|-----------------------------------------|
| Near the bus stop 3, 151, 200, 202, 203 |
| ■ Pedestrians                           |
| ■ Road traffic                          |
| ■ On St. Jakobsstrasse                  |
|                                         |

#### PERMISSION

Outline approval existing, individual artwork requires authorization

#### RESTRICTIONS

Non-exhibitors upon request



### LOCATION MAP