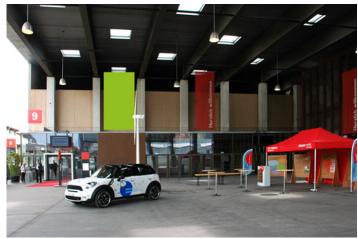

# ST. GALLEN, EXHIBITION CENTRE 9.7 (DURING OLMA NOT AVAILABLE)

Hall 9 - open space

## FACTS AND FIGURES

| Dimensions                | ca. W 3.50 m x H 6.00 m        |
|---------------------------|--------------------------------|
| Total size                | ca. 21.00 m2                   |
| Availability              | Permanent                      |
| Illumination              | Not available                  |
| Frequency per trade fairs | Varies according to trade fair |
| Visibility                | Front                          |

# LOCATION | DESCRIPTION

- Dominates the whole square in front of hall 9
- Above the hall entrance
- Visible from far and from near surroundings