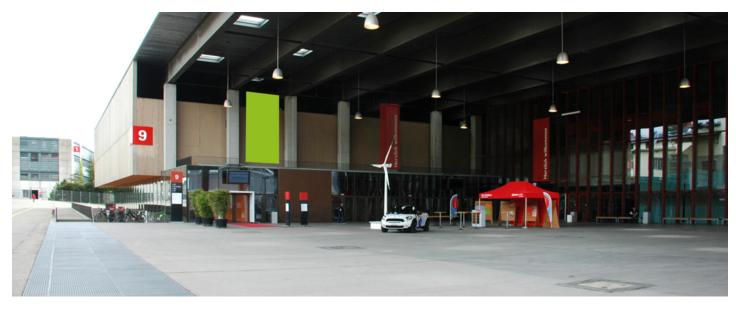

# ST. GALLEN, EXHIBITION CENTRE 9.7 (DURING OLMA NOT AVAILABLE)

Hall 9 - open space

## FACTS AND FIGURES

| Dimensions                | ca. W 3.50 m x H 6.00 m        |
|---------------------------|--------------------------------|
| Total size                | ca. 21.00 m2                   |
| Availability              | Permanent                      |
| Illumination              | Not available                  |
| Frequency per trade fairs | Varies according to trade fair |
| Visibility                | Front                          |

# LOCATION | DESCRIPTION

- Dominates the whole square in front of hall 9
- Above the hall entrance
- Visible from far and from near surroundings