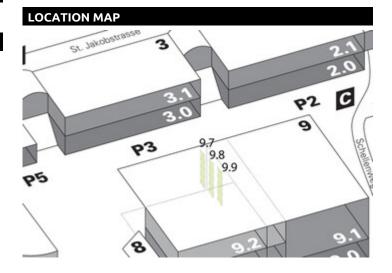

# ST. GALLEN, EXHIBITION CENTRE 9.7 (DURING OLMA NOT AVAILABLE)

Hall 9 - open space

# LOCATION | DESCRIPTION

- Dominates the whole square in front of hall 9
- Above the hall entrance
- Visible from far and from near surroundings