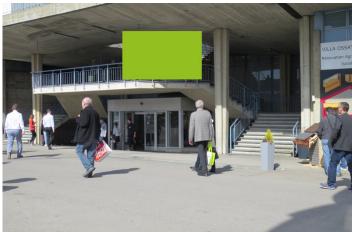

# **LAUSANNE, EXHIBITION CENTRE 15.B** In front of hall 15/16 – outer staircase

# LOCATION | DESCRIPTION

- Very good positions at the entrance of hall 13-14-15-16-17-18
- In front of hall 15/16 outer staircase
- Viewed by almost all visitors
- Visible from the outside facilities and the gardens
- Multiple contacts probable
- Visitors view poster head-on
- .....