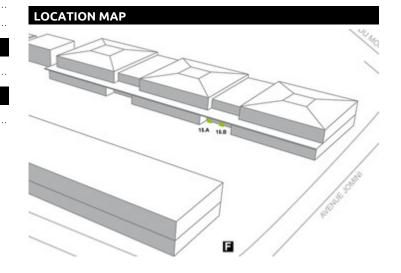

# **LAUSANNE, EXHIBITION CENTRE 15.B** In front of hall 15/16 – outer staircase

# LOCATION | DESCRIPTION

- Very good positions at the entrance of hall 13-14-15-16-17-18
- In front of hall 15/16 outer staircase
- Viewed by almost all visitors
- Visible from the outside facilities and the gardens
- Multiple contacts probable
- Visitors view poster head-on
- .....