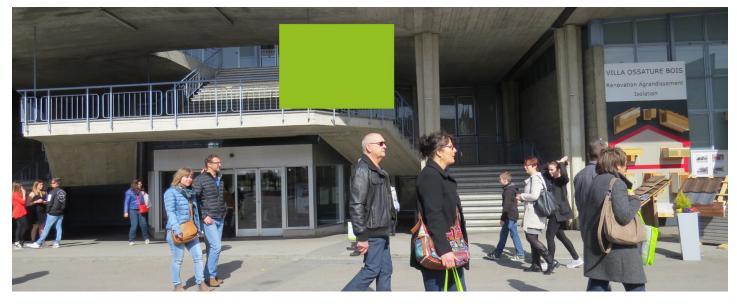

# **LAUSANNE, EXHIBITION CENTRE 15.B** In front of hall 15/16 – outer staircase

# LOCATION | DESCRIPTION

- Very good positions at the entrance of hall 13-14-15-16-17-18
- In front of hall 15/16 outer staircase
- Viewed by almost all visitors
- Visible from the outside facilities and the gardens
- Multiple contacts probable
- Visitors view poster head-on
- .....