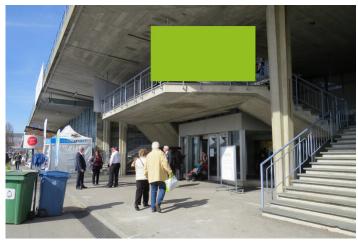

# In front of hall 11/12 – outer staircase

### **LOCATION | DESCRIPTION**

- Very good positions at the entrance of hall 9-10-11-12-13-14
- In front of hall 11/12 outer staircase
- Viewed by almost all visitors
- Visible from the outside facilities and the gardens
- Multiple contacts probable
- Visitors view poster head-on