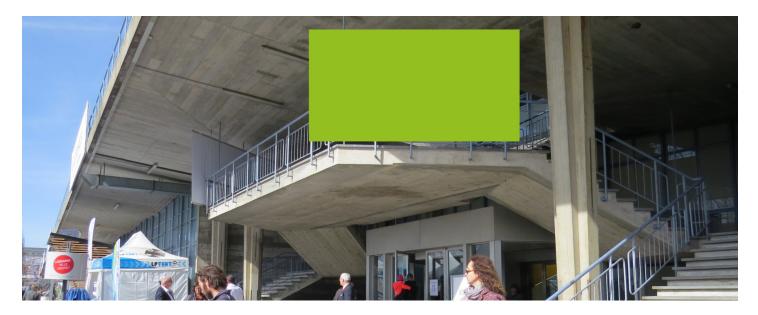

# In front of hall 11/12 – outer staircase

### **LOCATION | DESCRIPTION**

- Very good positions at the entrance of hall 9-10-11-12-13-14
- In front of hall 11/12 outer staircase
- Viewed by almost all visitors
- Visible from the outside facilities and the gardens
- Multiple contacts probable
- Visitors view poster head-on