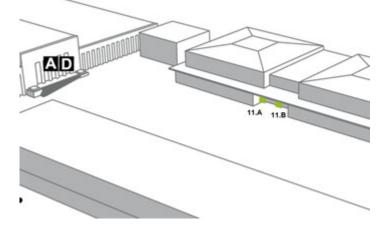

## **LAUSANNE, EXHIBITION CENTRE 11.B**

# In front of hall 11/12 – outer staircase



# FACTS AND FIGURESDimensionsW 3.75 m x H 2.00 mTotal size7.50 m2AvailabilityPermanentIlluminationNot availableFrequency per trade fairsVaries according to trade showVisibilityFront, sideways/oblique

### **LOCATION | DESCRIPTION**

- Very good positions at the entrance of hall 9-10-11-12-13-14
- In front of hall 11/12 outer staircase
- Viewed by almost all visitors
- Visible from the outside facilities and the gardens
- Multiple contacts probable
- Visitors view poster head-on

### **PERMISSION**

■ Outline approval existing, individual artwork requires authorization

### **RESTRICTIONS**

■ Non-exhibitors upon request



### **LOCATION MAP**