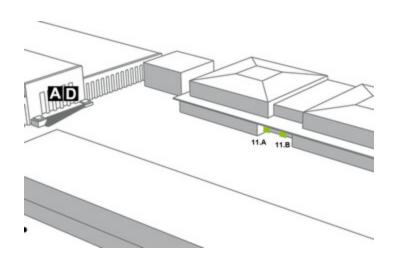

+41 (0)61 225 55 55 www.pp-ag.ch | info@pp-ag.ch



## **LAUSANNE, EXHIBITION CENTRE 11.A**

# In front of hall 11/12 – outer staircase



# FACTS AND FIGURESDimensionsW 3.75 m x H 2.00 mTotal size7.50 m2AvailabilityPermanentIlluminationNot availableFrequency per trade fairsVaries according to trade showVisibilityFront, sideways/oblique

### LOCATION | DESCRIPTION

- Very good positions at the entrance of hall 9-10-11-12-13-14
- In front of hall 11/12 outer staircase
- Viewed by almost all visitors
- Visible from the outside facilities and the gardens
- Multiple contacts probable
- Visitors view poster head-on

### **PERMISSION**

 $\blacksquare$  Outline approval existing, individual artwork requires authorization

### **RESTRICTIONS**

■ Non-exhibitors upon request



**LOCATION MAP**