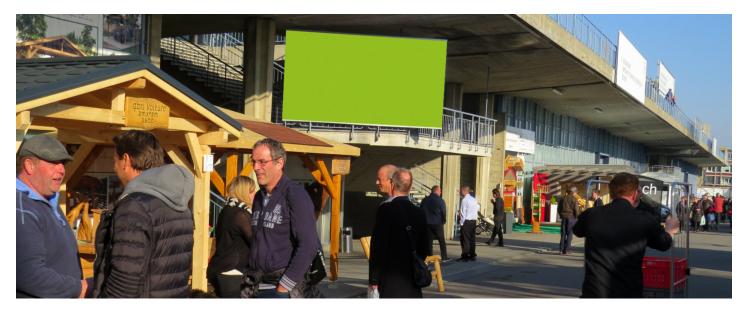

# In front of hall 11/12 – outer staircase

### LOCATION | DESCRIPTION

- Very good positions at the entrance of hall 9-10-11-12-13-14
- In front of hall 11/12 outer staircase
- Viewed by almost all visitors
- Visible from the outside facilities and the gardens
- Multiple contacts probable
- Visitors view poster head-on