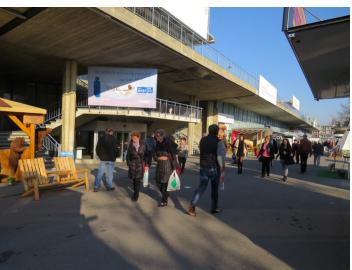

# In front of hall 11/12 – outer staircase

### LOCATION | DESCRIPTION

- Very good positions at the entrance of hall 9-10-11-12-13-14
- In front of hall 11/12 outer staircase
- Viewed by almost all visitors
- Visible from the outside facilities and the gardens
- Multiple contacts probable
- Visitors view poster head-on