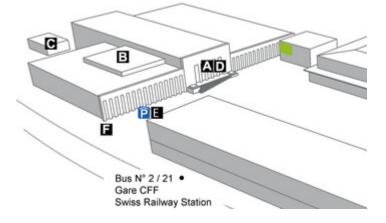

## LAUSANNE, EXHIBITION CENTRE 8.A

# Hall 8 – outdoors, dominates the entire entrance square



# FACTS AND FIGURESDimensionsW 10.70 m x H 4.70 mTotal size50.29 m2AvailabilityPermanentIlluminationNot availableFrequency per trade fairsVaries according to trade showVisibilityFront, sideways/oblique

### **LOCATION | DESCRIPTION**

- Above the entrance to Hall 8
- Situated in front of the main exhibition centre buildings
- Dominates the entire entrance square
- Powerful impact on visitors
- Visible to all visitors
- Good long-distance visibility

### **PERMISSION**

 $\blacksquare$  Outline approval existing, individual artwork requires authorization

### **RESTRICTIONS**

■ Non-exhibitors upon request



### **LOCATION MAP**