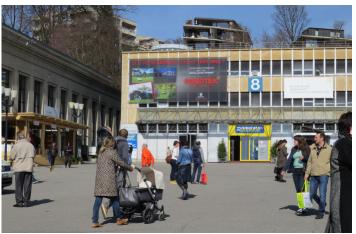

# Hall 8 – outdoors, dominates the entire entrance square

### **LOCATION | DESCRIPTION**

- Above the entrance to Hall 8
- Situated in front of the main exhibition centre buildings
- Dominates the entire entrance square
- Powerful impact on visitors
- Visible to all visitors
- Good long-distance visibility