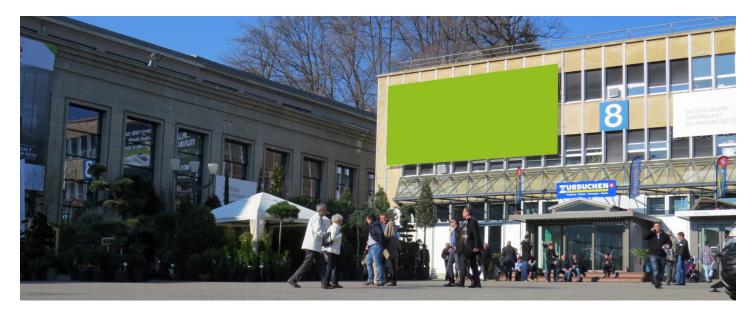

# Hall 8 – outdoors, dominates the entire entrance square

### **LOCATION | DESCRIPTION**

- Above the entrance to Hall 8
- Situated in front of the main exhibition centre buildings
- Dominates the entire entrance square
- Powerful impact on visitors
- Visible to all visitors
- Good long-distance visibility