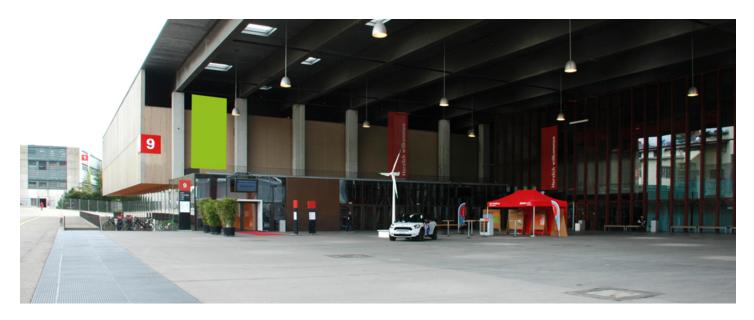

# ST. GALLEN, EXHIBITION CENTRE 9.7 (NOT AVAILABLE DURING OLMA)

## Hall 9 - open space

Front

# FACTS AND FIGURESDimensionsca. W 3.50 m x H 6.00 mTotal sizeca. 21.00 m2AvailabilityPermanentIlluminationNot availableFrequency per trade fairsVaries according to trade show

| Visibility |       |  |
|------------|-------|--|
|            | ••••• |  |

- LOCATION | DESCRIPTION

  Dominates square in front of Hall 9
- Above the hall entrance
- Visible from far and from near surroundings