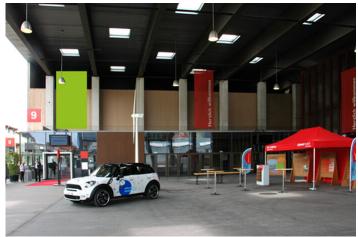

# ST. GALLEN, EXHIBITION CENTRE 9.7 (NOT AVAILABLE DURING OLMA)

## Hall 9 - open space

Front

# FACTS AND FIGURESDimensionsca. W 3.50 m x H 6.00 mTotal sizeca. 21.00 m2AvailabilityPermanentIlluminationNot availableFrequency per trade fairsVaries according to trade show

| Visibility |       |  |
|------------|-------|--|
|            | ••••• |  |

- LOCATION | DESCRIPTION

  Dominates square in front of Hall 9
- Above the hall entrance
- Visible from far and from near surroundings