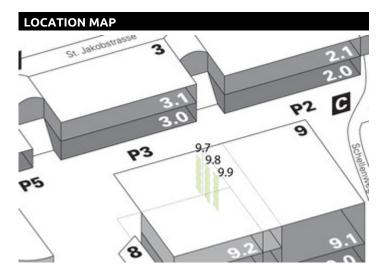

# ST. GALLEN, EXHIBITION CENTRE 9.7 (NOT AVAILABLE DURING OLMA)

## Hall 9 - open space

Front

- LOCATION | DESCRIPTION

  Dominates square in front of Hall 9
- Above the hall entrance
- Visible from far and from near surroundings