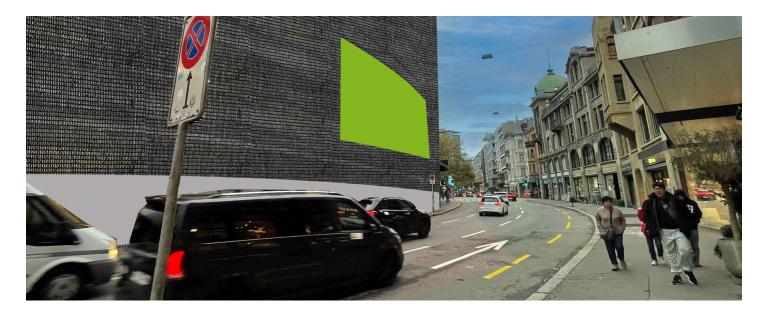

# **ZURICH, JELMOLI, SURFACE 4, SIDE URANIASTRASSE**

### Uraniastrasse 25

| FACTS AND FIGURES   |                                |
|---------------------|--------------------------------|
| Dimensions          | ca. W 18.00 m x H 9.00 m       |
| Total size          | ca. 162.00 m2                  |
| Availability        | ca. 16/06/2025 till 01/08/2027 |
| Illumination        | Not available                  |
| Frequency per month | ca. 1'297'011                  |
| Visibility          | Sideways/oblique               |

#### **LOCATION | DESCRIPTION**

- Jelmoli-building, directly next to the C&A building, short distance to Globus
- Directly in the city of Zurich / shopping, promenade and nightlife area
- Frontal view for the traffic, frontal view for pedestrians
- 50 meters away from Bahnhofstrasse, instant sight after crossing
- Main connection street from the city to Sihlporte, Casino Zurich, distributor road to highway Chur, Berne/Basel, to Pelikanplatz and parking garage Jelmoli
- High traffic and pedestrian volume
- In the radius of 300m are a lot of banks and renowned shops based