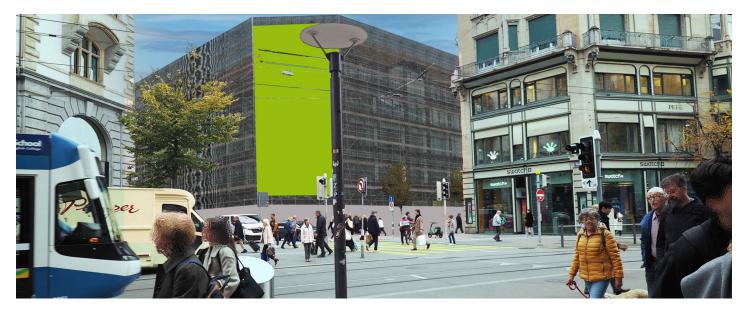

# ZURICH, JELMOLI, SURFACE 2, BAHNHOFSTRASSE / CORNER SEIDENGASSE Bahnhofstrasse 8001

## FACTS AND FIGURES

| Dimensions          | ca. W 6.00 m x H 12.00 m       |
|---------------------|--------------------------------|
| Total size          | ca. 72.00 m2                   |
| Availability        | ca. 16/06/2025 till 01/08/2027 |
| Illumination        | Not available                  |
| Frequency per month | ca. 2'346'280                  |
| Visibility          | Front, sideways/oblique        |

## LOCATION | DESCRIPTION

- Jelmoli-building, entry Bahnhofstrasse
- Directly in the city of Zurich / shopping, promenade and nightlife area
- Frontal view for the traffic, frontal view for pedestrians
- Directly at Bahnhofstrasse with a lot of exclusive shops
- High traffic and pedestrian volume
- Strong public transport from Bahnhofstrasse to Paradeplatz
- In the radius of 300m are a lot of banks based