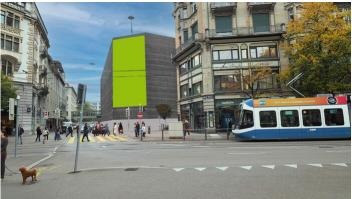

# ZURICH, JELMOLI, SURFACE 2, BAHNHOFSTRASSE / CORNER SEIDENGASSE Bahnhofstrasse 8001

## FACTS AND FIGURES

| Dimensions          | ca. W 6.00 m x H 12.00 m       |
|---------------------|--------------------------------|
| Total size          | ca. 72.00 m2                   |
| Availability        | ca. 16/06/2025 till 01/08/2027 |
| Illumination        | Not available                  |
| Frequency per month | ca. 2'346'280                  |
| Visibility          | Front, sideways/oblique        |

## LOCATION | DESCRIPTION

- Jelmoli-building, entry Bahnhofstrasse
- Directly in the city of Zurich / shopping, promenade and nightlife area
- Frontal view for the traffic, frontal view for pedestrians
- Directly at Bahnhofstrasse with a lot of exclusive shops
- High traffic and pedestrian volume
- Strong public transport from Bahnhofstrasse to Paradeplatz
- In the radius of 300m are a lot of banks based