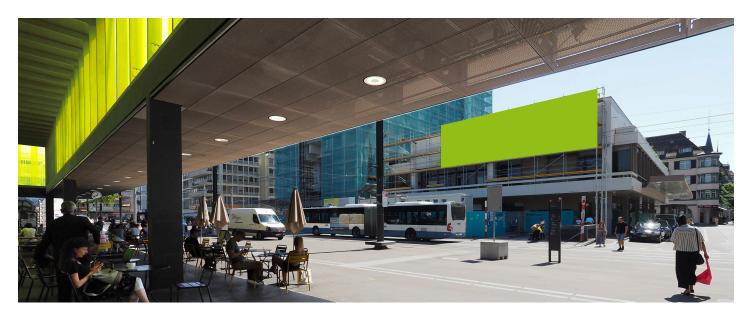

## Schulstrasse 44

| FACTS AND FIGURES   |                                |
|---------------------|--------------------------------|
| Dimensions          | W 15.30 m x H 4.50 m           |
| Total size          | 68.85 m2                       |
| Availability        | ca. 07/10/2024 till 18/05/2025 |
| Illumination        | Not available                  |
| Frequency per month | ca. 1'200'000                  |
| Visibility          | Front, sideways/oblique        |
|                     |                                |

### **LOCATION | DESCRIPTION**

- Directly at the train station of Zurich Oerlikon
- Nodalpoint of train and bus lines 7, 10, 11, 14, 61, 62, 94
- Close to indoor stadium (Hallenstadion) and exhibition Zurich
- Surrounded by many shops and restaurants
- Top price-performance ratio