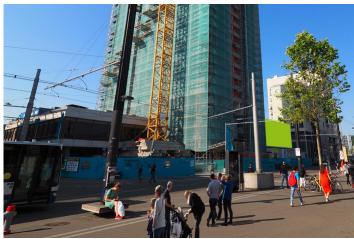

## Schulstrasse 44

| FACTS AND FIGURES   |                                |
|---------------------|--------------------------------|
| Dimensions          | W 15.30 m x H 4.50 m           |
| Total size          | 68.85 m2                       |
| Availability        | ca. 07/10/2024 till 18/05/2025 |
| Illumination        | Not available                  |
| Frequency per month | ca. 1'200'000                  |
| Visibility          | Front, sideways/oblique        |
|                     |                                |

### **LOCATION | DESCRIPTION**

- Directly at the train station of Zurich Oerlikon
- Nodalpoint of train and bus lines 7, 10, 11, 14, 61, 62, 94
- Close to indoor stadium (Hallenstadion) and exhibition Zurich
- Surrounded by many shops and restaurants
- Top price-performance ratio