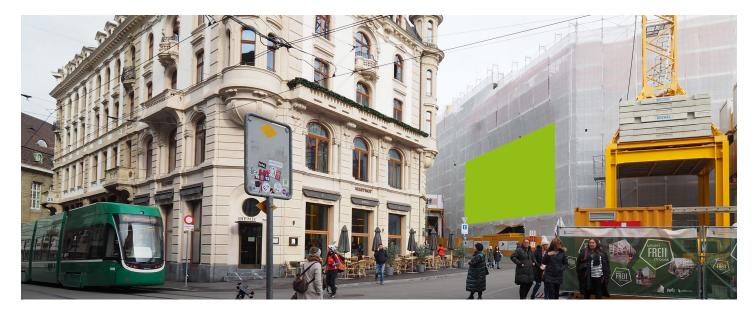

## **BASEL, GLOBUS CORNER MARKET SQUARE / EISENGASSE**

# Eisengasse 17

| <b>FACTS AND FIGURES</b> |                                |
|--------------------------|--------------------------------|
| Dimensions               | W 19.80 m x H 7.82 m           |
| Total size               | 154.84 m2                      |
| Availability             | ca. 09/10/2023 till 26/01/2025 |
| Illumination             | on request                     |
| Frequency per month      | ca. 1'210'000                  |
| Visibility               | Front. sideways/oblique        |

### **LOCATION | DESCRIPTION**

- Premium location at market square the heart of Basel
- Highly frequented pedestrians area
- Surrounded by many restaurants, hotels and banks
- Famous promenade and shopping mile
- Nodal point of the tram lines 6, 8, 11, 14, 15, 16, 17, etc.
- Opposite Hotel Märthof