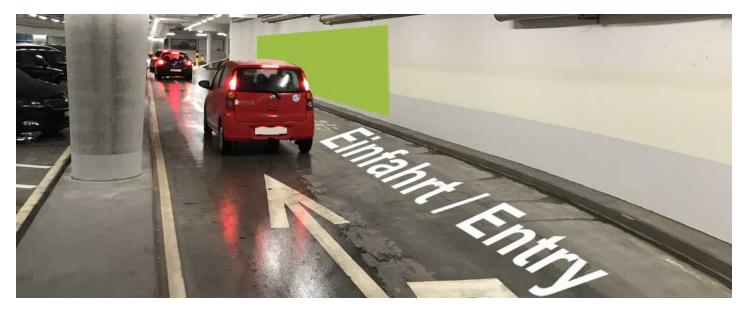

# **BASEL, CAR PARK ENTRY, SURFACE 2** Gartenstrasse 150

### FACTS AND FIGURES

| Dimensions         | W 10.00 m x H 1.50 m    |
|--------------------|-------------------------|
| Total size         | 15.00 m2                |
| Availability       | Permanent               |
| Illumination       | yes, car park lighting  |
| Frequency per year | ca. 680'000             |
| Visibility         | Front, sideways/oblique |

#### LOCATION | DESCRIPTION

- Car park is right below the train station SBB
- Directly at the car park entrance / exit long viewing times
- Car park is surrounded by shops, restaurants, bars, museums, hotels, banks, etc.
- Ideal public transport link (Centralbahnplatz)
- More than 400 car park spaces are available
- Most important and biggest car park at the train station SBB
- Visible to all cars entering and exiting
- Smaller areas also available