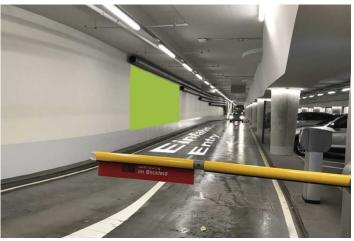

# **BASEL, CAR PARK ENTRY, SURFACE 2** Gartenstrasse 150

### FACTS AND FIGURES

| Dimensions         | W 10.00 m x H 1.50 m    |
|--------------------|-------------------------|
| Total size         | 15.00 m2                |
| Availability       | Permanent               |
| Illumination       | yes, car park lighting  |
| Frequency per year | ca. 680'000             |
| Visibility         | Front, sideways/oblique |

#### LOCATION | DESCRIPTION

- Car park is right below the train station SBB
- Directly at the car park entrance / exit long viewing times
- Car park is surrounded by shops, restaurants, bars, museums, hotels, banks, etc.
- Ideal public transport link (Centralbahnplatz)
- More than 400 car park spaces are available
- Most important and biggest car park at the train station SBB
- Visible to all cars entering and exiting
- Smaller areas also available