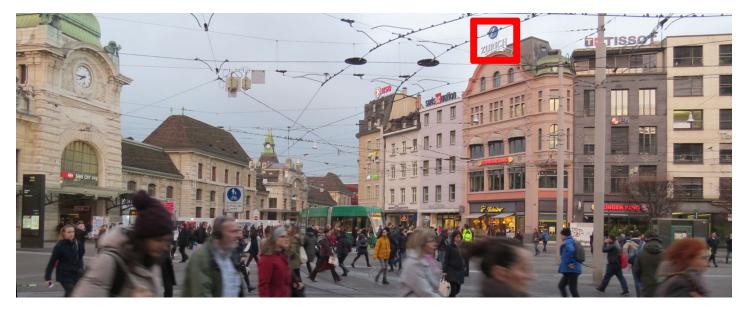

# **BASEL, NEON SIGN DIRECTLY AT THE SQUARE BY THE TRAIN STATION** Centralbahnplatz 9

# FACTS AND FIGURES

| Dimensions          | ca. W 4.00 m x H 1.80 m |
|---------------------|-------------------------|
| Total size          | ca. 7.20 m2             |
| Availability        | Permanent               |
| Illumination        | Not available           |
| Frequency per month | ca. 2'500'000           |
| Visibility          | Front, sideways/oblique |

# LOCATION | DESCRIPTION

- Directly at the square by the train station in Basel
- Minimum contract duration: 5 years
- Directly opposite the bus stop for the EuroAirport bus no 50
- Highly frequented area by pedestrians
- Large tram stop with 8 different lines crossing as well as a taxi stand
- Great location and impact on the square by the train station
- Ideal height with approx. 16 meter above ground
- Neon sign with singular letters as well as cut logo possible
- All electricity costs must be covered by the advertiser
- Production, assembly / disassembly as well as the complete dismantling will have to be carried out by the client
- One-time fee for the application of the advertising permission: CHF 3'250.
  00