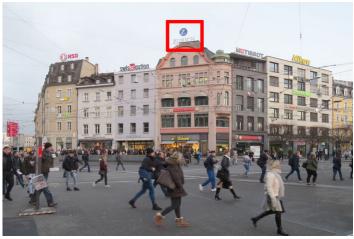

# **BASEL, NEON SIGN DIRECTLY AT THE SQUARE BY THE TRAIN STATION** Centralbahnplatz 9

# FACTS AND FIGURES

| Dimensions          | ca. W 4.00 m x H 1.80 m |
|---------------------|-------------------------|
| Total size          | ca. 7.20 m2             |
| Availability        | Permanent               |
| Illumination        | Not available           |
| Frequency per month | ca. 2'500'000           |
| Visibility          | Front, sideways/oblique |

# LOCATION | DESCRIPTION

- Directly at the square by the train station in Basel
- Minimum contract duration: 5 years
- Directly opposite the bus stop for the EuroAirport bus no 50
- Highly frequented area by pedestrians
- Large tram stop with 8 different lines crossing as well as a taxi stand
- Great location and impact on the square by the train station
- Ideal height with approx. 16 meter above ground
- Neon sign with singular letters as well as cut logo possible
- All electricity costs must be covered by the advertiser
- Production, assembly / disassembly as well as the complete dismantling will have to be carried out by the client
- One-time fee for the application of the advertising permission: CHF 3'250.
  00