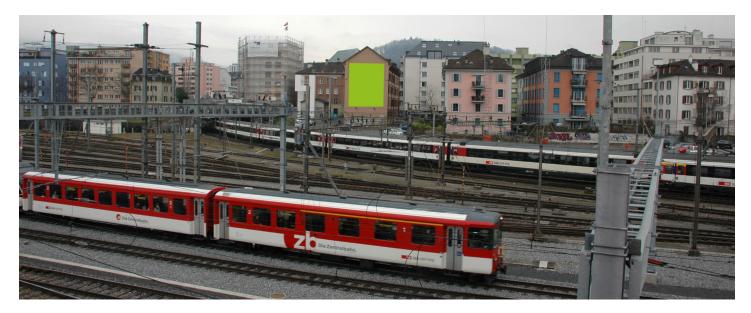

# **LUCERNE, ENTRANCE TO THE RAILWAY STATION**

# Neustadtstrasse 31

### LOCATION | DESCRIPTION

- Access road to main station
- Only steps away from Lucerne main station
- Best view for incoming and outgoing train passengers
- Extended viewing time due to slow traveling trains in this area
- Illumination at night maximizes exposure