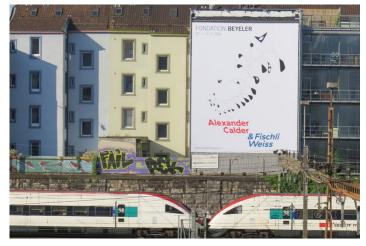

# **BASEL, RAILWAY STATION, ENTRY/EXIT 83+85**

| FACTS AND FIGURES   |                         |
|---------------------|-------------------------|
| Dimensions          | W 9.40 m x H 11.15 m    |
| Total size          | 104.81 m2               |
| Availability        | Permanent               |
| Illumination        | yes                     |
| Frequency per month | ca. 1'200'000           |
| Visibility          | Front, sideways/oblique |

# LOCATION | DESCRIPTION

- $\blacksquare$  Location on main road leading to Basel SBB train station
- Only steps away from the main train station Basel SBB
- Large numbers of viewings through high traffic volume
- Best view for incoming and outgoing train passengers
- Extended viewing time due to slow traveling trains in this area
- Illumination at night maximizes exposure
- Best views from tram 10 and 11 as well as for traffic Münchensteinerbridge
- Bookable as annual surface