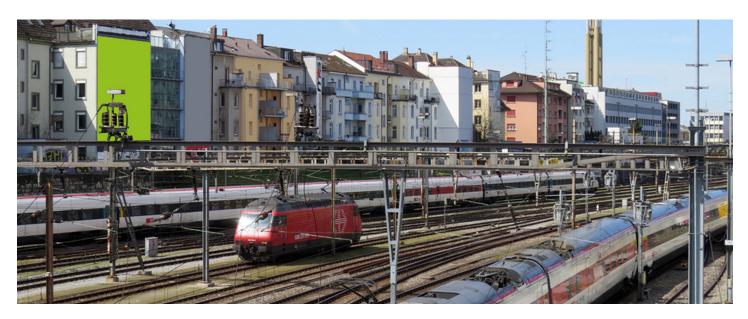

# **BASEL, RAILWAY STATION, ENTRY/EXIT 83+85**

| FACTS AND FIGURES   |                         |
|---------------------|-------------------------|
| Dimensions          | W 9.40 m x H 11.15 m    |
| Total size          | 104.81 m2               |
| Availability        | Permanent               |
| Illumination        | yes                     |
| Frequency per month | ca. 1'200'000           |
| Visibility          | Front, sideways/oblique |

# LOCATION | DESCRIPTION

- $\blacksquare$  Location on main road leading to Basel SBB train station
- Only steps away from the main train station Basel SBB
- Large numbers of viewings through high traffic volume
- Best view for incoming and outgoing train passengers
- Extended viewing time due to slow traveling trains in this area
- Illumination at night maximizes exposure
- Best views from tram 10 and 11 as well as for traffic Münchensteinerbridge
- Bookable as annual surface